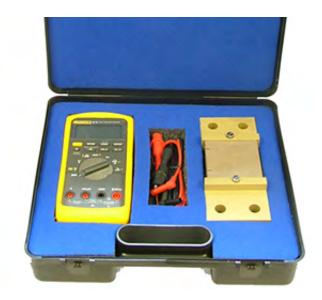

## Digital Ammeter Calibration

The Digital Ammeter and Shunt Test Kit is a calibrated reference meter for the verification of magnetic particle equipment performance. The kit includes a calibrated digital ammeter that captures the ½-second mag shot and provides AC RMS or DC Peak amperage readings.

The TRUE RMS ammeter is UKAS calibrated with (0.09%) basic accuracy, a digital display with analogue bar graph and backlight. Capable of measuring AC, HWDC and FWDC waveforms up to 10,000 amps.

The kit includes a calibrated reference shunt with leads to connect to the ammeter.

### PROPERTIES

| Modes    | AC / HWDC / FWDC                         |
|----------|------------------------------------------|
| Display  | 4 digit LCD                              |
| Range    | AC: 0-6,000 A RMS<br>DC: 0-10,000 A Peak |
| Accuracy | AC: +/- 1%<br>DC: +/- 0.09%              |
| Shunt    | 800 A / 75mV                             |
| Power    | 9V PP3 Battery                           |