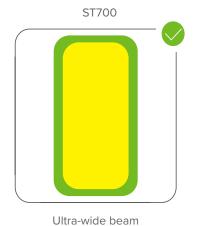

### **Speed up the inspection process**

- Inspect more of the part at once thanks to the ultra-wide, 20 x 26 in / 50 x 66 cm beam when mounted at a working distance of 36 in / 90 cm
- Eliminate additional steps and equipment involved with using a secondary hand-held inspection lamp