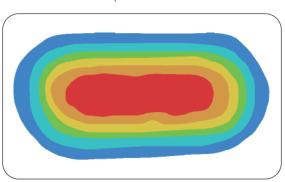

#### **Beam Profile**

|                                                            | Beam Dimensions              | Max UV-A Intensity         |
|------------------------------------------------------------|------------------------------|----------------------------|
| UV-A Beam Profile at 15 in / 38 cm                         | 13 x 25 in / 32 x 64 cm oval | 7,000 μW/cm <sup>2</sup>   |
| Working Distance UV-A Beam<br>Profile at 36 in / 90 cm     | 20 x 26 in / 50 x 66 cm oval | 3,000 μW/cm <sup>2</sup>   |
| Max Inspection Area UV-A Beam<br>Profile at 46 in / 117 cm | 22 x 25 in / 55 x 64 cm oval | > 1,000 μW/cm <sup>2</sup> |